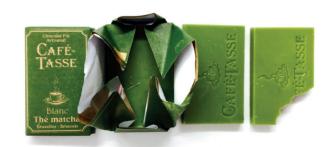

# THE SIMPLE PLEASURE OF SHARING

The original design of the Café-Tasse Chocolate Collection stands out by far. The small chocolate cups filled with smooth salted caramel, the magnificent advent calendar hiding our best selection of iconic mini bars and Neapolitans, the pretty wooden boxes and the colorful hat boxes, make Café-Tasse a unique chocolate gift.

CAFÉ-TASSE CHOCOLATES OFFER YOU THE SIMPLE PLEASURE OF SHARING.