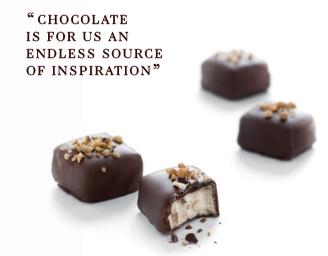

## AUTHENTIC BELGIAN CHOCOLATE

Since 1989, our artisan chocolatiers work a recipe which is unique to the brand. Made with the best cocoa beans gathered from Africa and South America, pure cocoa butter, our dark chocolate contains a minimum of 60% cocoa a rich texture which melts smoothly in your mouth.

Café-Tasse will offer the chocolate lover a unique taste experience. The ingredients are carefully selected and our aromas are always natural. Café-Tasse pays a tribute to Belgian Chocolate by adding tasty inclusions and natural flavors without altering its essence. We value tradition and authenticity.