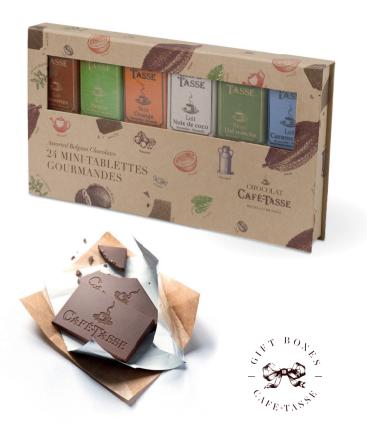

### CHIC & SOBER

**(** 

Simple and nature-friendly packagings: the essence of our brand. Kraft, wood, natural cord, jute and our elegant cotton ribbon stamped with the Café-Tasse logo which perfectly finishes our gift boxes and chocolate crystal bags. Nothing is left unfinished, everything is carefully thought out and handled by our specialized craftsmen.

# THE SIMPLE PLEASURE OF SHARING

The original design of the Café-Tasse Chocolate Collection stands out by far. The small chocolate cups filled with smooth salted caramel, the magnificent advent calendar hiding our best selection of iconic mini bars and Neapolitans, the pretty wooden boxes and the colorful hat boxes, make Café-Tasse a unique chocolate gift.