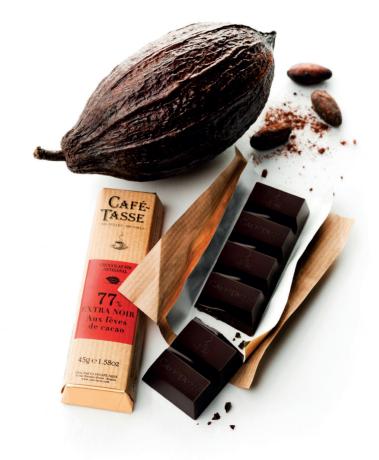

## AUTHENTIC BELGIAN CHOCOLATE

Since 1989, our artisan chocolatiers work a recipe which is unique to the brand. Made with the best cocoa beans gathered from Africa and South America, pure cocoa butter, our dark chocolate contains a minimum of 60% cocoa a rich texture which melts smoothly in your mouth.

Café-Tasse will offer the chocolate lover a unique taste experience. The ingredients are carefully selected and our aromas are always natural. Café-Tasse pays a tribute to Belgian Chocolate by adding tasty inclusions and natural flavors without altering its essence. We value tradition and authenticity.