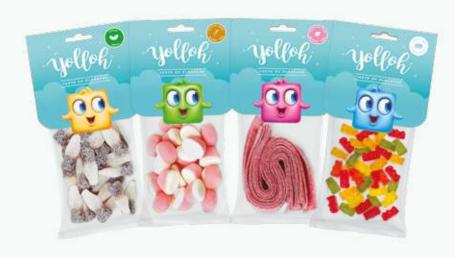

# YOLLOH® - VEGAN, GLUTEN FREE, GELATINE FREE & SUGAR FREE CANDIES - THE BEST IMPULSE PRODUCT

Yolloh® is a compilation of the best candies that market has ever known! - Vegan, Gluten Free, Gelatine Free & Sugar Free candies - Respectful to all food sensitives - 25 references - A wide variety of colors, shapes and textures: jelly, starch, gummy, hard, soft, sour, sweet, ... - Header bags with attractive and dynamic colors - Mischievous mascot Yolloh® has been specifically designed for the checkout environment.